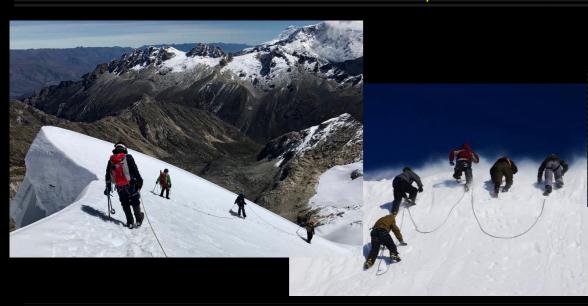

The program culminates with a mountaineering expedition in a foreign land - past Dream Teams have climbed in Africa, the Andes in Peru, Russia and Bolivia. Dream alumni identify the community service project that coincides with their climb locally as the most rewarding part of the Dream trip. Dream participants discover a world immensely larger than they imagined. With gratitude, Dream alumni pay forward their appreciation of 2xtreme Inc., for years after they have finished the program. These alumni have gone on to become successful businessmen, incredible husbands and loving dads.