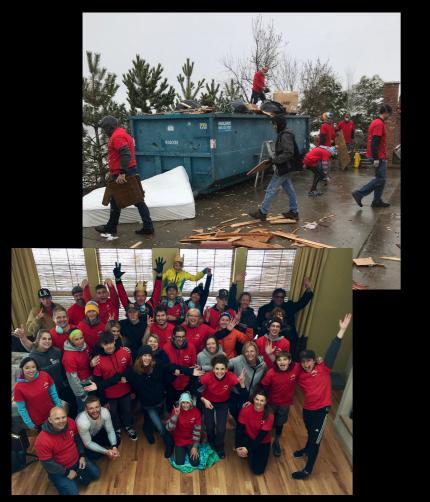

In addition to their counseling therapy sessions, the team of boys also comply with 7 behavior facets that comprise the Dream: design their own therapy treatment plan, maintain good grades, hold a part-time job, perform community service, stay drug and alcohol free, have no negative police contact, and resolve conflicts at home.

The program culminates with a mountaineering expedition in a foreign land - past Dream Teams have climbed in Africa, the Andes in Peru, Russia and Bolivia. Dream alumni identify the community service project that coincides with their climb locally as the most rewarding part of the Dream trip. Dream participants discover a world immensely larger than they imagined. With gratitude, Dream alumni pay forward their appreciation of 2xtreme Inc., for years after they have finished the program. These alumni have gone on to become successful businessmen, incredible husbands and loving dads.