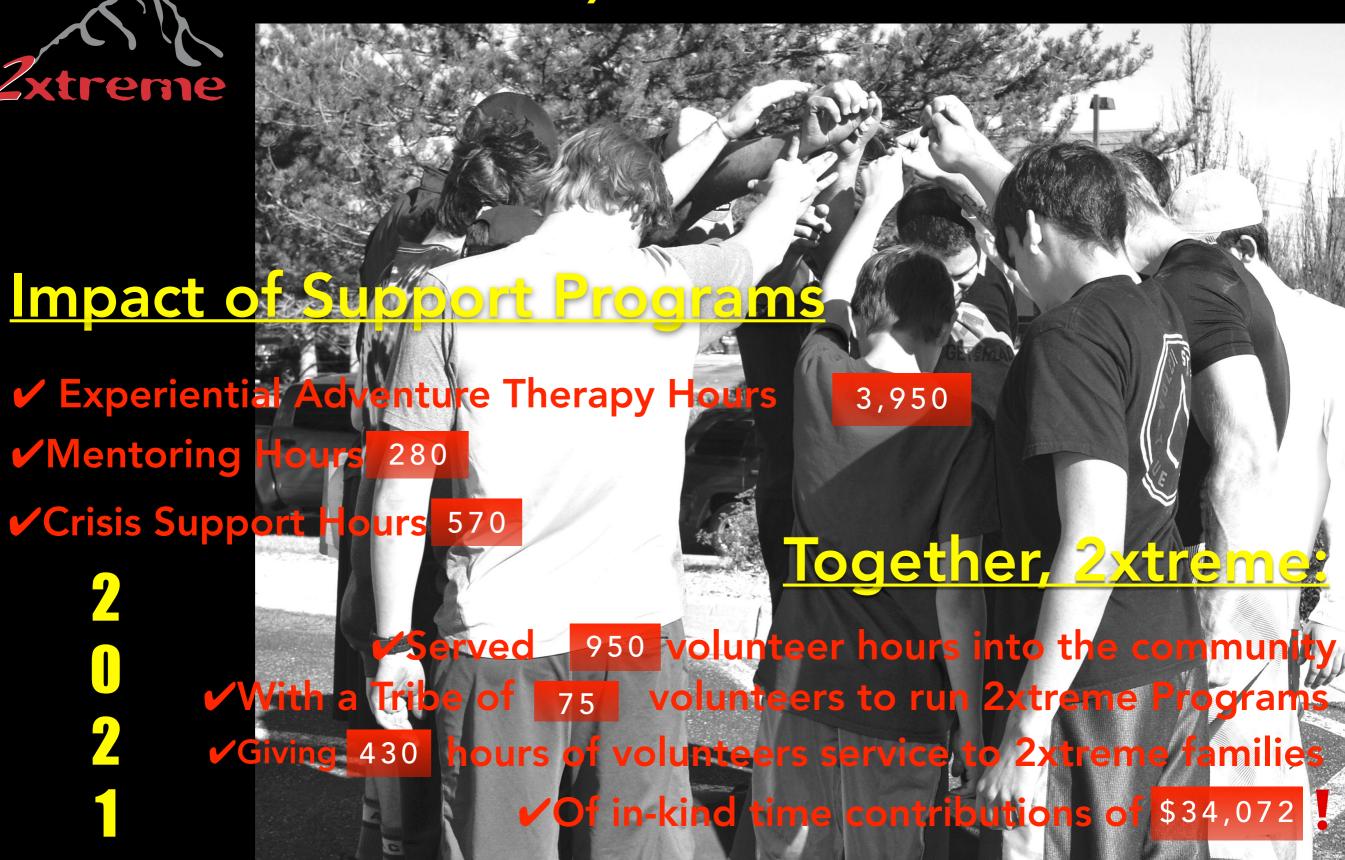

By cultivating deep, connected relationships, 2xtreme exists to be the hub of support programs for young men in crisis and their families, so that they all can heal and thrive.

### Our Families and Youth in Action..

Alumni engagement

Peru Serve

2xtreme is a safe haven to de-escalate crisis and give support to families.

www.2xtreme.info