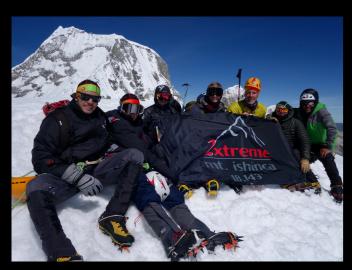

The program culminates with a mountaineering expedition in a foreign land - past Dream Teams have climbed in Africa, the Andes in Peru, Russia and Bolivia. Dream alumni identify the community service project that coincides with their climb locally as the most rewarding part of the Dream trip. Dream participants discover a world immensely larger than they imagined. With gratitude, Dream alumni pay forward their appreciation of 2xtreme Inc., for years after they have finished the program. These alumni have gone on to become successful businessmen, incredible husbands and loving dads.