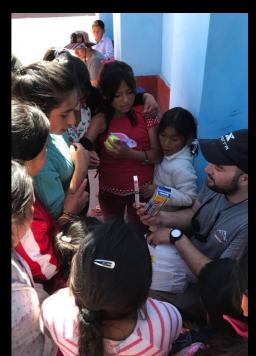

### Our Families and Youth in Action..

Alumni engagement

Peru Serve

2xtreme is a safe haven to de-escalate crisis and give support to families.

www.2xtreme.info

The program culminates with a mountaineering expedition in a foreign land - past Dream Teams have climbed in Africa, the Andes in Peru, Russia and Bolivia. Dream alumni identify the community service project that coincides with their climb locally as the most rewarding part of the Dream trip. Dream participants discover a world immensely larger than they imagined. With gratitude, Dream alumni pay forward their appreciation of 2xtreme Inc., for years after they have finished the program. These alumni have gone on to become successful businessmen, incredible husbands and loving dads.